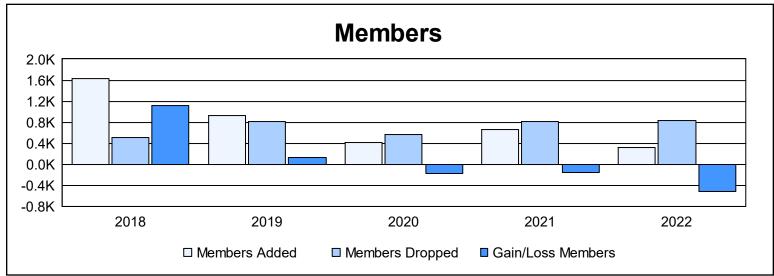

District 300C1 As of June 2022 Cumulative

| Year      | New<br>Clubs | Dropped<br>Clubs | Gain/<br>Loss<br>Clubs | New<br>Members | Charter<br>Members | Reinstate<br>Members | Transfer<br>Members | Total<br>Member<br>Added | Total<br>Members<br>Dropped | Gain/<br>Loss<br>Members |
|-----------|--------------|------------------|------------------------|----------------|--------------------|----------------------|---------------------|--------------------------|-----------------------------|--------------------------|
| 2017-2018 | 3            | 0                | 3                      | 1,496          | 96                 | 29                   | 6                   | 1,627                    | 508                         | 1,119                    |
| 2018-2019 | 2            | 0                | 2                      | 789            | 88                 | 42                   | 12                  | 931                      | 806                         | 125                      |
| 2019-2020 | 0            | 0                | 0                      | 356            | 3                  | 34                   | 11                  | 404                      | 573                         | -169                     |
| 2020-2021 | 1            | 2                | -1                     | 536            | 42                 | 52                   | 30                  | 660                      | 810                         | -150                     |
| 2021-2022 | 0            | 2                | -2                     | 267            | 2                  | 38                   | 14                  | 321                      | 835                         | -514                     |
| Average   | 1            | 1                | 0                      | 689            | 46                 | 39                   | 15                  | 789                      | 706                         | 82                       |