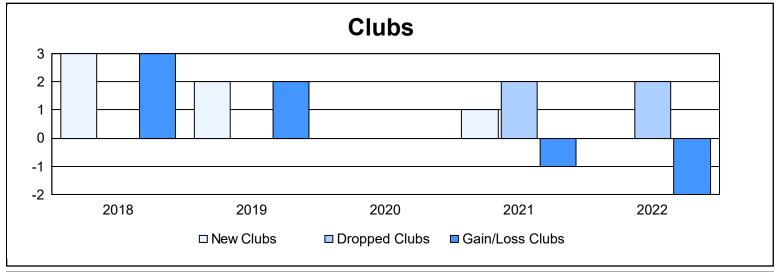

District 300C1 As of June 2022 Cumulative

| Year      | New<br>Clubs | Dropped<br>Clubs | Gain/<br>Loss<br>Clubs | New<br>Members | Charter<br>Members | Reinstate<br>Members | Transfer<br>Members | Total<br>Member<br>Added | Total<br>Members<br>Dropped | Gain/<br>Loss<br>Members |
|-----------|--------------|------------------|------------------------|----------------|--------------------|----------------------|---------------------|--------------------------|-----------------------------|--------------------------|
| 2017-2018 | 3            | 0                | 3                      | 1,496          | 96                 | 29                   | 6                   | 1,627                    | 508                         | 1,119                    |
| 2018-2019 | 2            | 0                | 2                      | 789            | 88                 | 42                   | 12                  | 931                      | 806                         | 125                      |
| 2019-2020 | 0            | 0                | 0                      | 356            | 3                  | 34                   | 11                  | 404                      | 573                         | -169                     |
| 2020-2021 | 1            | 2                | -1                     | 536            | 42                 | 52                   | 30                  | 660                      | 810                         | -150                     |
| 2021-2022 | 0            | 2                | -2                     | 267            | 2                  | 38                   | 14                  | 321                      | 835                         | -514                     |
| Average   | 1            | 1                | 0                      | 689            | 46                 | 39                   | 15                  | 789                      | 706                         | 82                       |